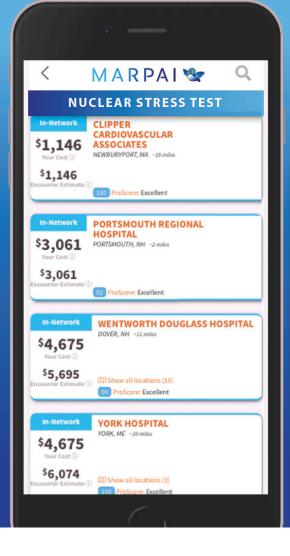

|                                           | COMPREHENSIVE<br>METABOLIC<br>PANEL | MRI OF<br>LOWER<br>JOINT | NUCLEAR<br>STRESS<br>TEST |
|-------------------------------------------|-------------------------------------|--------------------------|---------------------------|
| Low Price<br>Paid                         | \$22                                | \$385                    | \$1,146                   |
| High Price<br>Paid                        | \$604                               | \$3,313                  | \$6,074                   |
| YOU CAN<br>SAVE                           | \$572                               | \$2,928                  | \$4,928                   |
| Distance<br>Between<br>Providers<br>03801 | 10 miles                            | 13 miles                 | 25 miles                  |