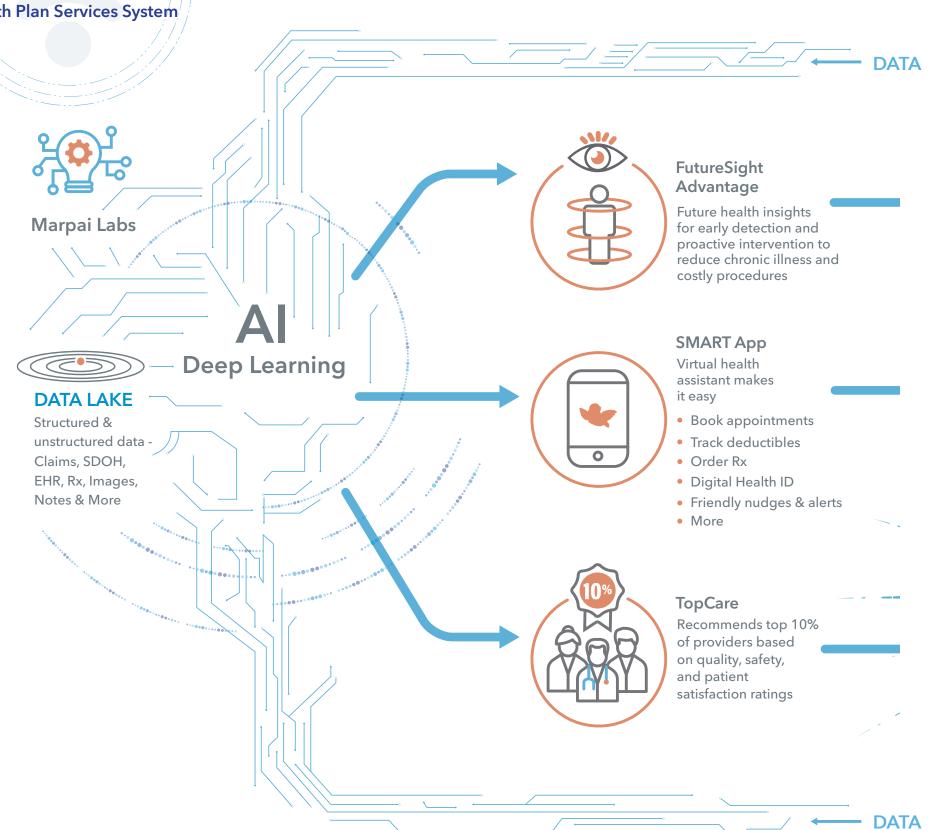

#### WHEN YOU HAVE MARPAI, YOU HAVE EVERYTHING

Marpai's SMART Health Plan Services System helps self-insured companies get ahead of it all with a new way to create healthier lives, reduce costs and generate greater plan value.

Powered by deep learning, the most advanced artificial intelligence, the *SMART Health Plan Services System* helps members live better and spend less on healthcare while reducing the costs of care, reinsurance and administration.

Only Marpai's SMART, integrated, end-to-end system analyzes all structured and unstructured data and uses SMART automation to eliminate excesses, errors, and inefficiencies.

It also collects data across the system to yield insights for improved

plan design, more cost savings and greater plan ROI.

- Reduce costly re-admission rates, ER visits, unneeded procedures, chronic care and major procedures when members take proactive actions, access top quality providers, use benefits and take the best care journey.
- Reduce stop loss premiums with future health cost and event predictions that provide full cost transparency.
- Reduce administration costs with automated claims adjudication, streamlined processes and the elimination of excesses and inefficiencies.

High-Value Plan
Plan ROI
Happy, Healthy Employees
Member Engagement
Quality of Care
Plan Design

Healthcare Costs
Stop Loss Premiums
Administration Costs
Chronic Care
Costly Procedures
Cost Excesses

Marpai is a patient empowerment tool that helps providers better meet changing patient demands, reduce administration costs and focus more on care delivery. Marpai's *SMART Health Plan Services System* is an automated end-to-end health ecosystem powered by deep learning. It features SMART claims adjudication, accelerated workflows, actionable insights, and 24/7 responsive service. In addition, Marpai guides members to seek top quality providers and encourages proactive health for better living, which produces greater patient volume with less administrative costs. With Marpai, life only gets better.