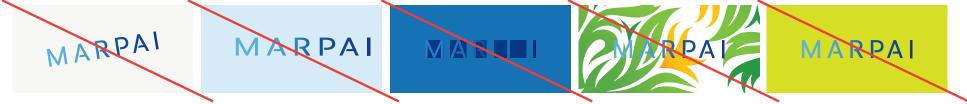

Recommended backgrounds for simplified ko or black logo needs - only used when 4C or 1C printing is not available

DON'T - The logo should never be rotated, stretched, put on background low in contrast to it's colors, patterned or colors that are not from the primary & secondary color palette selections.