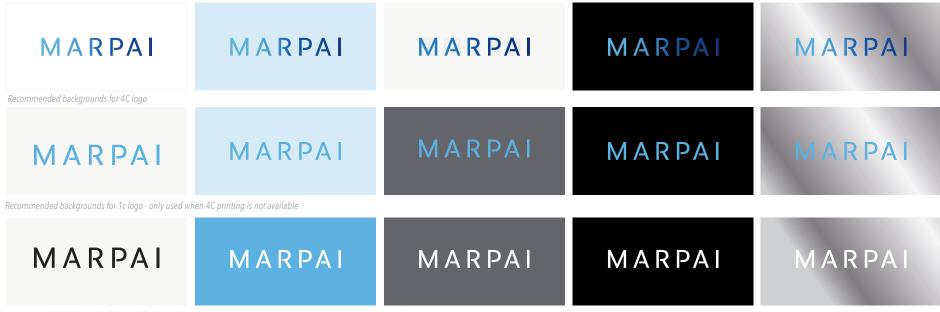

myMARPAI LOGO MARPAI

Primary Secondary

DOs - Full color and simplified logos shown on various backgrounds for usage guidance. Simplified logos should only be used on an exception basis when the 4C gradient logo can't be used.

The simplified birds are only meant to be used for printed materials that don't allow for 4C output.

Dominant Icon - 4C

Alternate Positions - 4C

Simplified Version - 3C PMS & 1C For printing needs where 4C is not permitted.