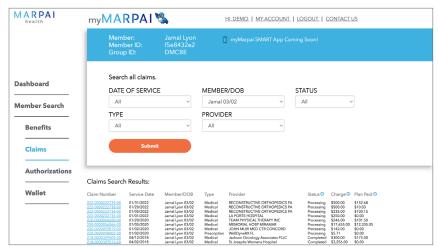

#### **Check Status**

Conveniently search for claims by date of service, status, or claim number.

#### View Results

Search results will include claim number, service date, member, type, provider, claim status, charge, and plan paid. Claims details are conveniently accessible by clicking the claim number.

#### Export

Claim search results can be exported to an Excel document by clicking the link at the bottom of the page.