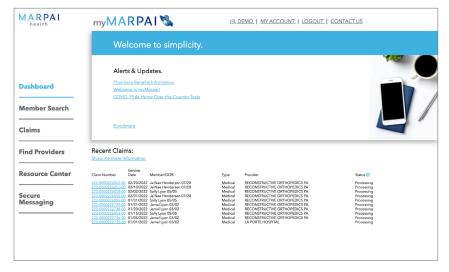

#### Menu Bar

Quickly access various portal functions including claim search, member search, find providers, and resource center.

Alerts & Updates Easily view all alerts.

#### **Recent Claims**

Find recent claims and a summary of related information including service date, type, member, providers, and status.

#### Accessible

The dashboard is conveniently accessible from any page of the portal in the left-hand menu bar.